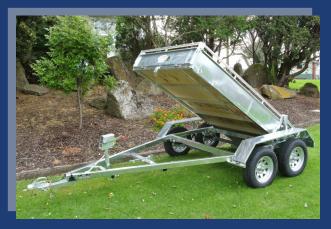

# CT95TP Tip Trailer 2700mm x 1500mm

#### **Trailer SPECS:**

- ✓ 2700 x 1500mm inside deck area
- ✓ Hot dip galvanized chassis
- 12mm plywood decking
- Eye/Slipper suspension
- ✓ Tie hooks on both sides
- ✓ 360° Tie rails—secure that load!
- Multipurpose coupling plate—easy to add hydraulic brakes when you requite additional load capacity
- ✓ Front & rear folding tailgate
- ✓ 5:1 winch Premium c/w removable handles
- √ 8" solid jockey wheel
- ✓ Heavy duty 19mm locking pin
- ✓ LED lights
- ✓ LED side lights
- √ 5 year warranty!