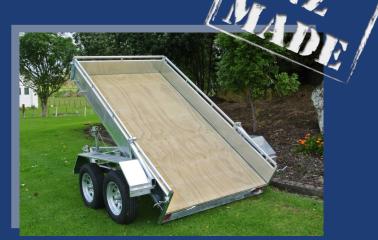

# CT95TP Tip Trailer 2700mm x 1500mm

#### **Trailer SPECS:**

- ✓ 2700 x 1500mm inside deck area
- ✓ Hot dip galvanized chassis
- 12mm plywood decking
- Eye/Slipper suspension
- ✓ Tie hooks on both sides
- ✓ 360° Tie rails—secure that load!
- Multipurpose coupling plate—easy to add hydraulic brakes when you requite additional load capacity
- ✓ Front & rear folding tailgate
- ✓ 5:1 winch Premium c/w removable handles
- √ 8" solid jockey wheel
- ✓ Heavy duty 19mm locking pin
- ✓ LED lights
- ✓ LED side lights
- √ 5 year warranty!